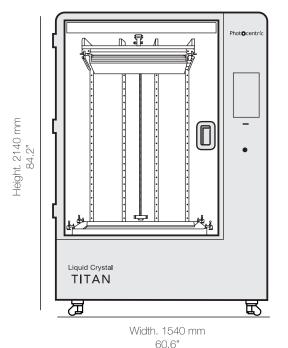

#### Large build volume

695x385x1200mm (27.3x15.2x47.2")

## The world's largest LCD 3D printer

9 years of LCD 3D printer development has arrived at Liquid Crystal Titan. The largest, highest resolution, fastest printing large format LCD 3D printer is also creating the greatest value. Supplied as a complete process solution with Wash XL, Cure XL, Daylight resins, design software, recycling options, CO2e part assessment, training and design consultancy.

Depth. 920 mm 36,2"