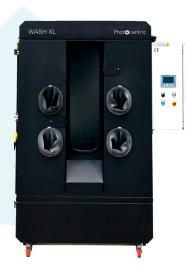

# Part of the Liquid Crystal Titan solution

Enabling fast, cost-effective 3D printing of large parts

Wash XL
Efficient cleaning of large
3D printed parts

Cure XL
Optimal cure for large 3D
printed parts

Support and latticing software for optimal large format printing