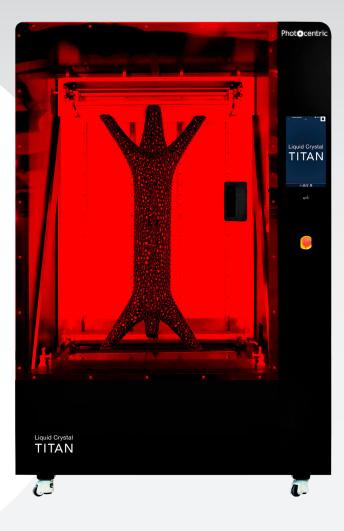

## The world's largest LCD 3D printer

9 years of LCD 3D printer development has arrived at Liquid Crystal Titan. The largest, highest resolution, fastest printing large format LCD 3D printer is also creating the greatest value. Supplied as a complete process solution with Wash XL, Cure XL, Daylight resins, design software, recycling options, CO2e part assessment, training and design consultancy.