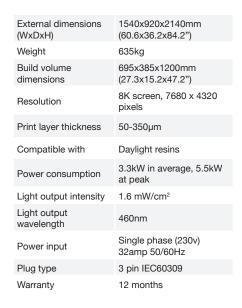

#### Large build volume

695x385x1200mm (27.3x15.2x47.2")

#### **High resolution**

91µm pixel pitch 32" 8k screen

#### 86mm/hr print speed

At 350µm layer thickness volumetric speed up to 24l/hr

## The world's largest LCD 3D printer

9 years of LCD 3D printer development has arrived at Liquid Crystal Titan. The largest, highest resolution, fastest printing large format LCD 3D printer is also creating the greatest value. Supplied as a complete process solution with Wash XL, Cure XL, Daylight resins, design software, recycling options, CO2e part assessment, training and design consultancy.